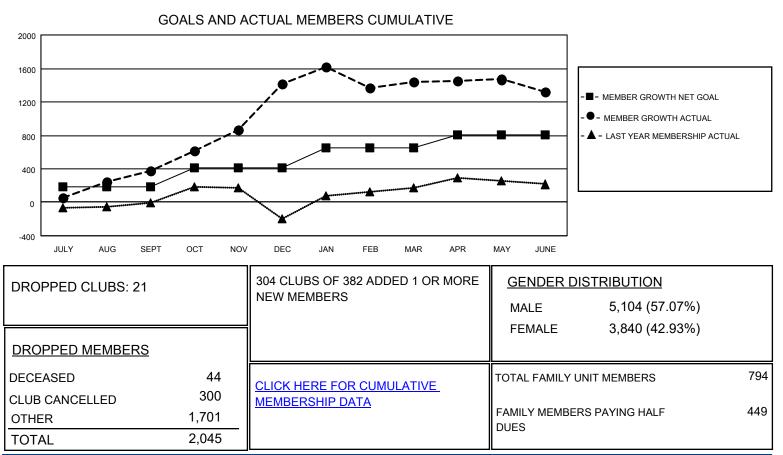

## GAT MONTHLY MEMBERSHIP PROGRESS REPORT

Multiple District 404

Results as of: 6/30/2021

**LOCATION: NIGERIA** 

| Clubs                 |               |           |               | Members               |                           |                         |                                                    |
|-----------------------|---------------|-----------|---------------|-----------------------|---------------------------|-------------------------|----------------------------------------------------|
| RESULTS FOR 2020-2021 |               |           |               | RESULTS FOR 2020-2021 |                           |                         |                                                    |
| QUARTER               | NEW CLUB GOAL | NEW CLUBS | DROPPED CLUBS | QUARTER               | MEMBER GROWTH NET<br>GOAL | MEMBER GROWTH<br>ACTUAL | DROPPED<br>MEMBERS ACTUAL<br>(including transfers) |
| JULY/AUG/SEPT         | 4             | 12        | 1             | JULY/AUG/SEP          | рт 180                    | 699                     | 289                                                |
| OCT/NOV/DEC           | 7             | 37        | 0             | OCT/NOV/DEC           | 005                       | 1,787                   | 722                                                |
| JAN/FEB/MAR           | 7             | 6         | 20            | JAN/FEB/MAR           | 235                       | 473                     | 420                                                |
| APR/MAY/JUNE          | 5             | 8         | 0             | APR/MAY/JUNE          | <u>=</u> 160              | 531                     | 612                                                |