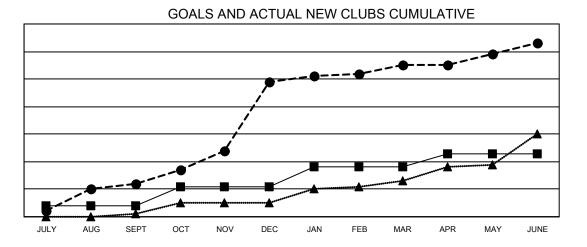

## GAT MONTHLY MEMBERSHIP PROGRESS REPORT

Multiple District 404

Results as of: 6/30/2021

**LOCATION: NIGERIA** 

| Clubs                 |               |           |               | Members               |                           |                         |                                                    |
|-----------------------|---------------|-----------|---------------|-----------------------|---------------------------|-------------------------|----------------------------------------------------|
| RESULTS FOR 2020-2021 |               |           |               | RESULTS FOR 2020-2021 |                           |                         |                                                    |
| QUARTER               | NEW CLUB GOAL | NEW CLUBS | DROPPED CLUBS | QUARTER               | MEMBER GROWTH NET<br>GOAL | MEMBER GROWTH<br>ACTUAL | DROPPED<br>MEMBERS ACTUAL<br>(including transfers) |
| JULY/AUG/SEPT         | 4             | 12        | 1             | JULY/AUG/SEP          | рт 180                    | 699                     | 289                                                |
| OCT/NOV/DEC           | 7             | 37        | 0             | OCT/NOV/DEC           | 005                       | 1,787                   | 722                                                |
| JAN/FEB/MAR           | 7             | 6         | 20            | JAN/FEB/MAR           | 235                       | 473                     | 420                                                |
| APR/MAY/JUNE          | 5             | 8         | 0             | APR/MAY/JUNE          | <u>=</u> 160              | 531                     | 612                                                |